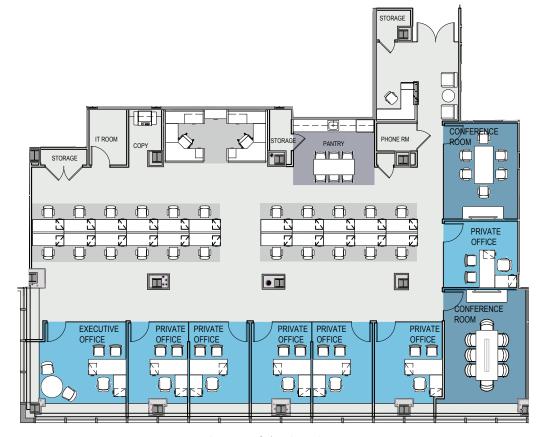

## Partial 8<sup>th</sup> Floor – 6,314 RSF As-Built Test Fit

Avenue of the Americas

## **LEGEND**

| Executive Office       | 1  |
|------------------------|----|
| Private Offices        | 6  |
| Conference Rooms       | 2  |
| Benching Stations      | 22 |
| Workstations (6' x 8') | 2  |
| Pantry                 | 1  |
| Storage Closets        | 3  |
| IDF Room               | 1  |
| Phone Room             | 1  |
| Printer Area           | 1  |
| Reception              | 1  |
| TOTAL                  | 32 |
|                        |    |